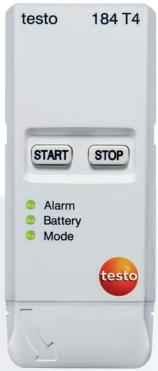

# USB data logger for temperatures up to -80 °C

testo 184 T4

Illustration 1:1

The data logger testo 184 T4 is designed for lowest temperatures down to **-80 °C**, such as occur in dry-ice cooled transports (e.g. blood plasma). Special components are used, allowing monitoring at operating temperatures of **-80 °C**.

#### General technical data

| Power supply          | Lithium battery TLH-2450, 3V, exchangeab                                                                                                |  |
|-----------------------|-----------------------------------------------------------------------------------------------------------------------------------------|--|
| Operating time        | Unlimited                                                                                                                               |  |
| Battery life          | 100 days (at 15 mins measurement rate)                                                                                                  |  |
| Measuring rate        | 1 min to 24 h                                                                                                                           |  |
| Memory                | 40,000 readings                                                                                                                         |  |
| Alarm identification  | by LEDs                                                                                                                                 |  |
| Dimensions            | 44 x 12 x 97 mm                                                                                                                         |  |
| Weight                | 45 g                                                                                                                                    |  |
| Protection class      | IP67                                                                                                                                    |  |
| Operating temperature | -80 to +70 °C                                                                                                                           |  |
| Storage temperature   | -80 to +70 °C                                                                                                                           |  |
| Scope of delivery     | Data logger, temperature calibration certificate (stored as a PDF in the instrument), battery TLH-2450                                  |  |
| Tests, certificates   | EN 12830-certified (C,D) Certified by HACCP International testo ComSoft CFR software (V4.3 SP2 o higher) compatible with CFR 21 Part 11 |  |
| Warranty              | 24-month warranty,<br>warranty terms: see website<br>www.testo.com/warranty                                                             |  |