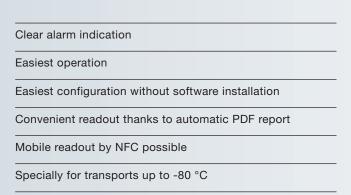

# USB data logger for temperatures up to -80 °C

testo 184 T4

Illustration 1:1

The data logger testo 184 T4 is designed for lowest temperatures down to **-80 °C**, such as occur in dry-ice cooled transports (e.g. blood plasma). Special components are used, allowing monitoring at operating temperatures of **-80 °C**.

At their destination, you see at a glance whether the configured limit values have been adhered to. In order to obtain detailed information, it is sufficient to connect the logger to a PC – a PDF report is immediately generated with all relevant data.

In order for you to be able to work even more efficiently and conveniently with the data loggers, all required files and information are stored directly and securely in the testo 184 T4: Configuration file, calibration certificate, instruction manual and PDF report of your recorded data.