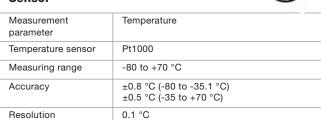

# USB data logger for temperatures up to -80 °C

testo 184 T4

Illustration 1:1

The data logger testo 184 T4 is designed for lowest temperatures down to **-80 °C**, such as occur in dry-ice cooled transports (e.g. blood plasma). Special components are used, allowing monitoring at operating temperatures of **-80 °C**.