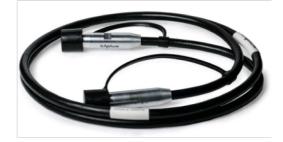

## RUGGED, LOW PIM CABLE ASSEMBLY, 2.7 METERS (8'10"), DIN (M) TO DIN (M)

## FEATURES

- Much easier to handle than corrugated cable
- Better than -117dBm (-160dBc) Performance
- Low attenuation
- Rugged, durable, steel armored design
- Water resistant
- RoHS compliant