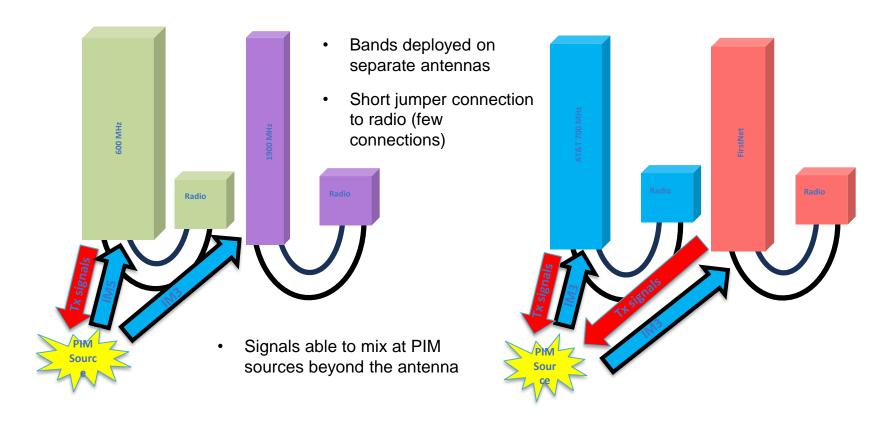

# Majority of new PIM issues likely to be external

## **External PIM measurement process**