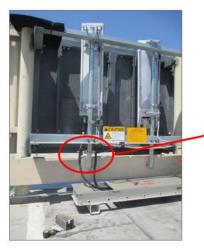

from the iPA,
and any other high power signal at the sites



Low PIM 560-2750MHz PIM Test Probe



# External PIM measurement How it works (Refer App Note)



- iPA provides 2 x 20W RF carriers to be transmitted
- iVA provides a receiver for measuring the externally generated PIM
- Device with the free Kaelus unify app installed
- The filters attenuate the iPA transmit carriers before the receiver
- The probe provides the ability to hunt for external PIM sources



# Process works for all site types









Tower macro

Rooftop macro

DAS

Small cell

- The probe provides the ability to hunt for external PIM sources by
  - Lightly touching metal surfaces of suspected PIM sources
  - Placing in close proximity to potential PIM sources



## **Common sources**



Loose mounting brackets





Cable support brackets



# **Common sources**







Parapet walls / flashing.
Fasteners under roof membrane







## **Field Measurement**









# Majority of new PIM issues likely to be external





## **External PIM measurement process**





#### Concealfab - PIM Mitigation Products and PIM Training



LOW PIM CABLE SUPPORT BRACKETS™



PIM BLANKETTM



PIM CERTIFICATION TRAINING



PIM PROBE™



PIM SHIELD ROOFING™



PIM SHIELD TAPE™