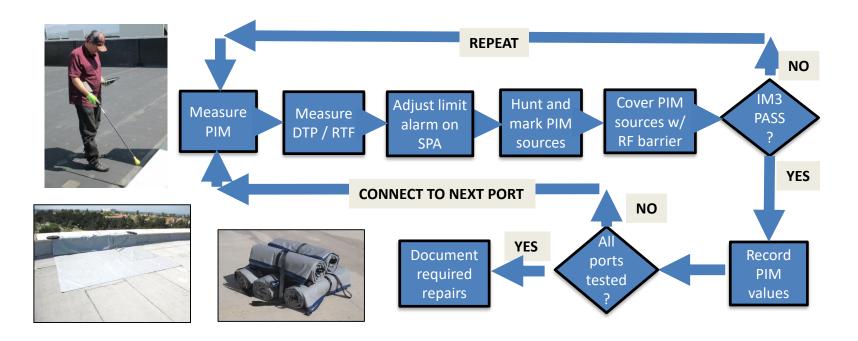

g the externally generated PIM
- Device with the free Kaelus unify app installed
- The filters attenuate the iPA transmit carriers before the receiver
- The probe provides the ability to hunt for external PIM sources



# Process works for all site types









Tower macro

Rooftop macro

DAS

Small cell

- The probe provides the ability to hunt for external PIM sources by
  - Lightly touching metal surfaces of suspected PIM sources
  - Placing in close proximity to potential PIM sources



## **Common sources**



Loose mounting brackets





Cable support brackets



# **Common sources**







Parapet walls / flashing.
Fasteners under roof membrane







## **Field Measurement**









# Majority of new PIM issues likely to be external





## **External PIM measurement process**





#### Concealfab - PIM Mitigation Products and PIM Training



LOW PIM CABLE SUPPORT BRACKETS™



PIM BLANKETTM



PIM CERTIFICATION TRAINING



PIM PROBE™



PIM SHIELD ROOFING™



PIM SHIELD TAPE™