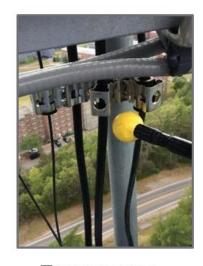

## **Common sources**

Loose mounting brackets

Cable support brackets

# **Common sources**

Parapet walls / flashing.
Fasteners under roof membrane