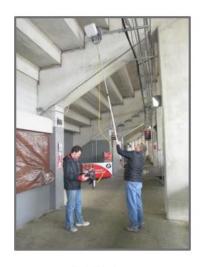

# Process works for all site types

Tower macro

Rooftop macro

DAS

Small cell

- The probe provides the ability to hunt for external PIM sources by
  - Lightly touching metal surfaces of suspected PIM sources
  - Placing in close proximity to potential PIM sources

# External PIM measurement How it works (Refer App Note)

- iPA provides 2 x 20W RF carriers to be transmitted
- iVA provides a receiver for measuring the externally generated PIM
- Device with the free Kaelus unify app installed
- The filters attenuate the iPA transmit carriers before the receiver
- The probe provides the ability to hunt for external PIM sources