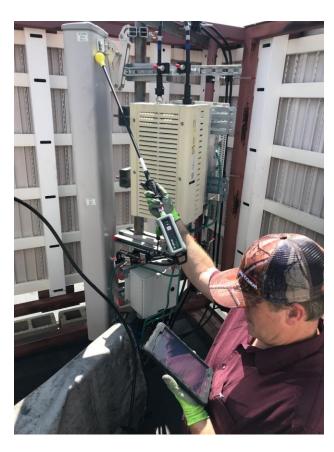

# External PIM measurement How it works (Refer App Note)

- iPA provides 2 x 20W RF carriers to be transmitted
- iVA provides a receiver for measuring the externally generated PIM
- Device with the free Kaelus unify app installed
- The filters attenuate the iPA transmit carriers before the receiver
- The probe provides the ability to hunt for external PIM sources

# Process works for all site types

Tower macro

Rooftop macro

DAS

Small cell

- The probe provides the ability to hunt for external PIM sources by
  - Lightly touching metal surfaces of suspected PIM sources
  - Placing in close proximity to potential PIM sources