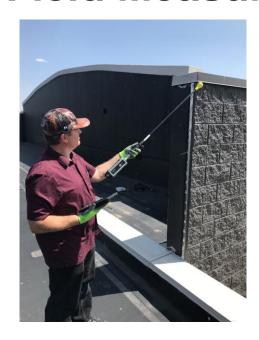

# Process works for all site types

Tower macro

Rooftop macro

DAS

Small cell

- The probe provides the ability to hunt for external PIM sources by
  - Lightly touching metal surfaces of suspected PIM sources
  - Placing in close proximity to potential PIM sources

# **Common sources**

Parapet walls / flashing.
Fasteners under roof membrane