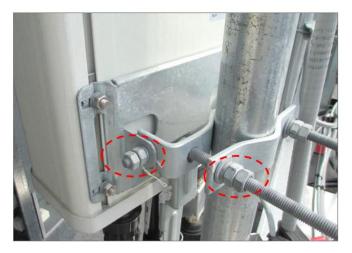

el PIM signals
Reject Tones from the iPA,
and any other high power signal at the sites



Low PIM 560-2750MHz PIM Test Probe



# External PIM measurement How it works (Refer App Note)



- iPA provides 2 x 20W RF carriers to be transmitted
- iVA provides a receiver for measuring the externally generated PIM
- Device with the free Kaelus unify app installed
- The filters attenuate the iPA transmit carriers before the receiver
- The probe provides the ability to hunt for external PIM sources



# Process works for all site types









Tower macro

Rooftop macro

DAS

Small cell

- The probe provides the ability to hunt for external PIM sources by
  - Lightly touching metal surfaces of suspected PIM sources
  - Placing in close proximity to potential PIM sources



## **Common sources**



Loose mounting brackets





Cable support brackets



# **Common sources**







Parapet walls / flashing.
Fasteners under roof membrane







## **Field Measurement**









# Majority of new PIM issues likely to be external





## **External PIM measurement process**





#### Concealfab - PIM Mitigation Products and PIM Training



LOW PIM CABLE SUPPORT BRACKETS™



PIM BLANKETTM



PIM CERTIFICATION TRAINING



PIM PROBE™



PIM SHIELD ROOFING™



PIM SHIELD TAPE™