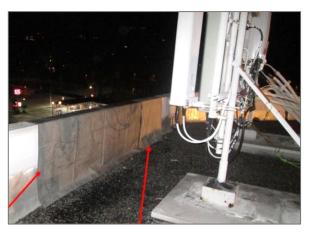

tes



Low PIM 560-2750MHz PIM Test Probe



# External PIM measurement How it works (Refer App Note)



- iPA provides 2 x 20W RF carriers to be transmitted
- iVA provides a receiver for measuring the externally generated PIM
- Device with the free Kaelus unify app installed
- The filters attenuate the iPA transmit carriers before the receiver
- The probe provides the ability to hunt for external PIM sources



# Process works for all site types









Tower macro

Rooftop macro

DAS

Small cell

- The probe provides the ability to hunt for external PIM sources by
  - Lightly touching metal surfaces of suspected PIM sources
  - Placing in close proximity to potential PIM sources



## **Common sources**



Loose mounting brackets





Cable support brackets



# **Common sources**







Parapet walls / flashing.
Fasteners under roof membrane







## **Field Measurement**









# Majority of new PIM issues likely to be external





## **External PIM measurement process**





#### Concealfab - PIM Mitigation Products and PIM Training



LOW PIM CABLE SUPPORT BRACKETS™



PIM BLANKETTM



PIM CERTIFICATION TRAINING



PIM PROBE™



PIM SHIELD ROOFING™



PIM SHIELD TAPE™