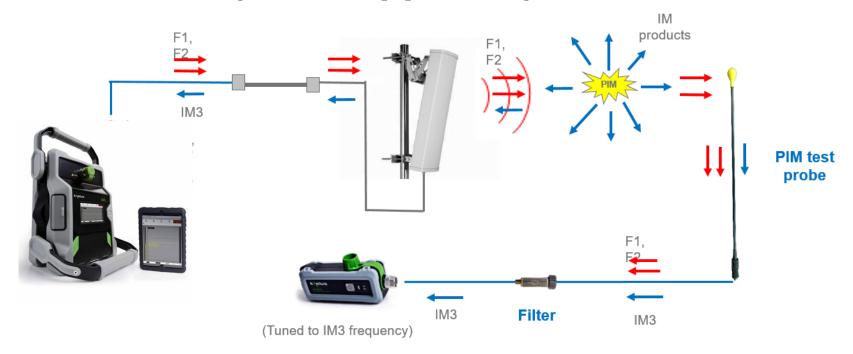

# External PIM measurement How it works (Refer App Note)

- iPA provides 2 x 20W RF carriers to be transmitted
- iVA provides a receiver for measuring the externally generated PIM
- Device with the free Kaelus unify app installed
- The filters attenuate the iPA transmit carriers before the receiver
- The probe provides the ability to hunt for external PIM sources

# Process works for all site types

Tower macro

Rooftop macro

DAS

Small cell

- The probe provides the ability to hunt for external PIM sources by
  - Lightly touching metal surfaces of suspected PIM sources
  - Placing in close proximity to potential PIM sources

## **External PIM measurement process**