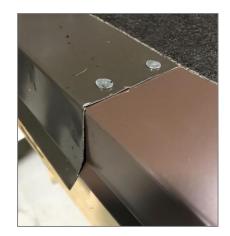

e sites



Low PIM 560-2750MHz PIM Test Probe



# External PIM measurement How it works (Refer App Note)



- iPA provides 2 x 20W RF carriers to be transmitted
- iVA provides a receiver for measuring the externally generated PIM
- Device with the free Kaelus unify app installed
- The filters attenuate the iPA transmit carriers before the receiver
- The probe provides the ability to hunt for external PIM sources



# Process works for all site types









Tower macro

Rooftop macro

DAS

Small cell

- The probe provides the ability to hunt for external PIM sources by
  - Lightly touching metal surfaces of suspected PIM sources
  - Placing in close proximity to potential PIM sources



## **Common sources**



Loose mounting brackets





Cable support brackets



# **Common sources**







Parapet walls / flashing.
Fasteners under roof membrane







## **Field Measurement**









# Majority of new PIM issues likely to be external





## **External PIM measurement process**





#### Concealfab - PIM Mitigation Products and PIM Training



LOW PIM CABLE SUPPORT BRACKETS™



PIM BLANKETTM



PIM CERTIFICATION TRAINING



PIM PROBE™



PIM SHIELD ROOFING™



PIM SHIELD TAPE™