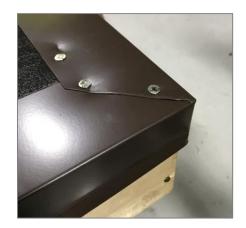

sites



Low PIM 560-2750MHz PIM Test Probe



# External PIM measurement How it works (Refer App Note)



- iPA provides 2 x 20W RF carriers to be transmitted
- iVA provides a receiver for measuring the externally generated PIM
- Device with the free Kaelus unify app installed
- The filters attenuate the iPA transmit carriers before the receiver
- The probe provides the ability to hunt for external PIM sources



# Process works for all site types









Tower macro

Rooftop macro

DAS

Small cell

- The probe provides the ability to hunt for external PIM sources by
  - Lightly touching metal surfaces of suspected PIM sources
  - Placing in close proximity to potential PIM sources



## **Common sources**



Loose mounting brackets





Cable support brackets



# **Common sources**







Parapet walls / flashing.
Fasteners under roof membrane







## **Field Measurement**









# Majority of new PIM issues likely to be external





## **External PIM measurement process**





#### Concealfab - PIM Mitigation Products and PIM Training



LOW PIM CABLE SUPPORT BRACKETS™



PIM BLANKETTM



PIM CERTIFICATION TRAINING



PIM PROBE™



PIM SHIELD ROOFING™



PIM SHIELD TAPE™