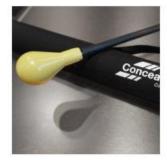

Low PIM 560-2750MHz PIM Test Probe

# External PIM measurement How it works (Refer App Note)

- iPA provides 2 x 20W RF carriers to be transmitted
- iVA provides a receiver for measuring the externally generated PIM
- Device with the free Kaelus unify app installed
- The filters attenuate the iPA transmit carriers before the receiver
- The probe provides the ability to hunt for external PIM sources

# Process works for all site types

Tower macro

Rooftop macro

DAS

Small cell

- The probe provides the ability to hunt for external PIM sources by
  - Lightly touching metal surfaces of suspected PIM sources
  - Placing in close proximity to potential PIM sources

#### Concealfab - PIM Mitigation Products and PIM Training

LOW PIM CABLE SUPPORT BRACKETS™

PIM BLANKETTM

PIM CERTIFICATION TRAINING

PIM PROBE™

PIM SHIELD ROOFING™

PIM SHIELD TAPE™