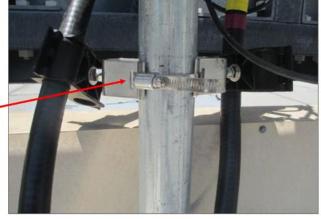

rom the iPA,
and any other high power signal at the sites



Low PIM 560-2750MHz PIM Test Probe



# External PIM measurement How it works (Refer App Note)



- iPA provides 2 x 20W RF carriers to be transmitted
- iVA provides a receiver for measuring the externally generated PIM
- Device with the free Kaelus unify app installed
- The filters attenuate the iPA transmit carriers before the receiver
- The probe provides the ability to hunt for external PIM sources



# Process works for all site types









Tower macro

Rooftop macro

DAS

Small cell

- The probe provides the ability to hunt for external PIM sources by
  - Lightly touching metal surfaces of suspected PIM sources
  - Placing in close proximity to potential PIM sources



## **Common sources**



Loose mounting brackets





Cable support brackets



# **Common sources**







Parapet walls / flashing.
Fasteners under roof membrane







## **Field Measurement**









# Majority of new PIM issues likely to be external





## **External PIM measurement process**





#### Concealfab - PIM Mitigation Products and PIM Training



LOW PIM CABLE SUPPORT BRACKETS™



PIM BLANKETTM



PIM CERTIFICATION TRAINING



PIM PROBE™



PIM SHIELD ROOFING™



PIM SHIELD TAPE™