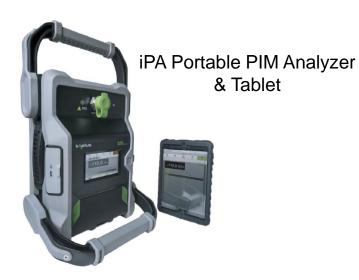

# External PIM measurement How it works (Refer App Note)

- iPA provides 2 x 20W RF carriers to be transmitted
- iVA provides a receiver for measuring the externally generated PIM
- Device with the free Kaelus unify app installed
- The filters attenuate the iPA transmit carriers before the receiver
- The probe provides the ability to hunt for external PIM sources