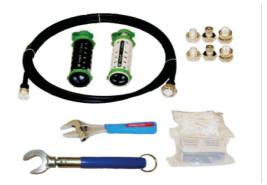

## **KIT CONTENTS**

| QUANTITY | PART NUMBER                    | DESCRIPTION               |
|----------|--------------------------------|---------------------------|
| 1        | iQA-L-0001                     | Low PIM load              |
| 1        | iQCA-3000                      | 3m test cable, Dm–Df      |
| 2        | AD-0016                        | Adapter, Dm-Dm            |
| 2        | AD-0021                        | Adapter, Dm-Nm            |
| 2        | AD-0001                        | Adapter, Dm-Nf            |
| 1        | iQ-CLEAN                       | Connector cleaning kit    |
| 1        | iQ-WRENCH1                     | Adjustable wrench         |
| 1        | iQ-TORQUE4                     | Torque wrench, 32mm, 25Nm |
| 1        | iQPS-4000                      | PIM Source                |
| Note     | Kit contents subject to change |                           |