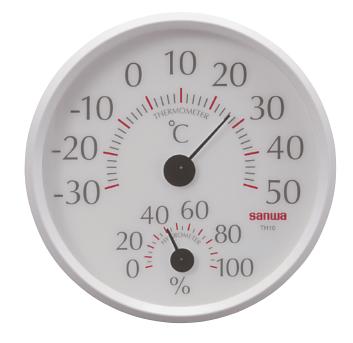

### Analog Thermo/Hygro meter (Indoor use)

# TH10

### **APPLICATIONS AND FEATURES**

- Simple and easier viewing design
- No battery needed
- MADE IN JAPAN

### **SPECIFICATIONS**

|                               | Measuring range          |
|-------------------------------|--------------------------|
| Temperature(Bimetallic strip) | -10~40°C                 |
| Humidity(Bimetallic strip)    | 35~85%                   |
| Size / Mass                   | φ115×D37mm / approx.187g |