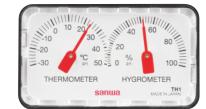

### Analog Thermo/Hygro meter (Indoor use)

# TH1

### **APPLICATIONS AND FEATURES**

- Suitable for art and musical instrument conservation, and temperature and humidity management for food storage and small space such as car interior
- No battery needed
- MADE IN JAPAN

#### **SPECIFICATIONS**

|                               | Measuring range          |
|-------------------------------|--------------------------|
| Temperature(Bimetallic strip) | -30~50°C                 |
| Humidity(Bimetallic strip)    | 35~85%                   |
| Size / Mass                   | H28×W48×D14mm/approx.10g |